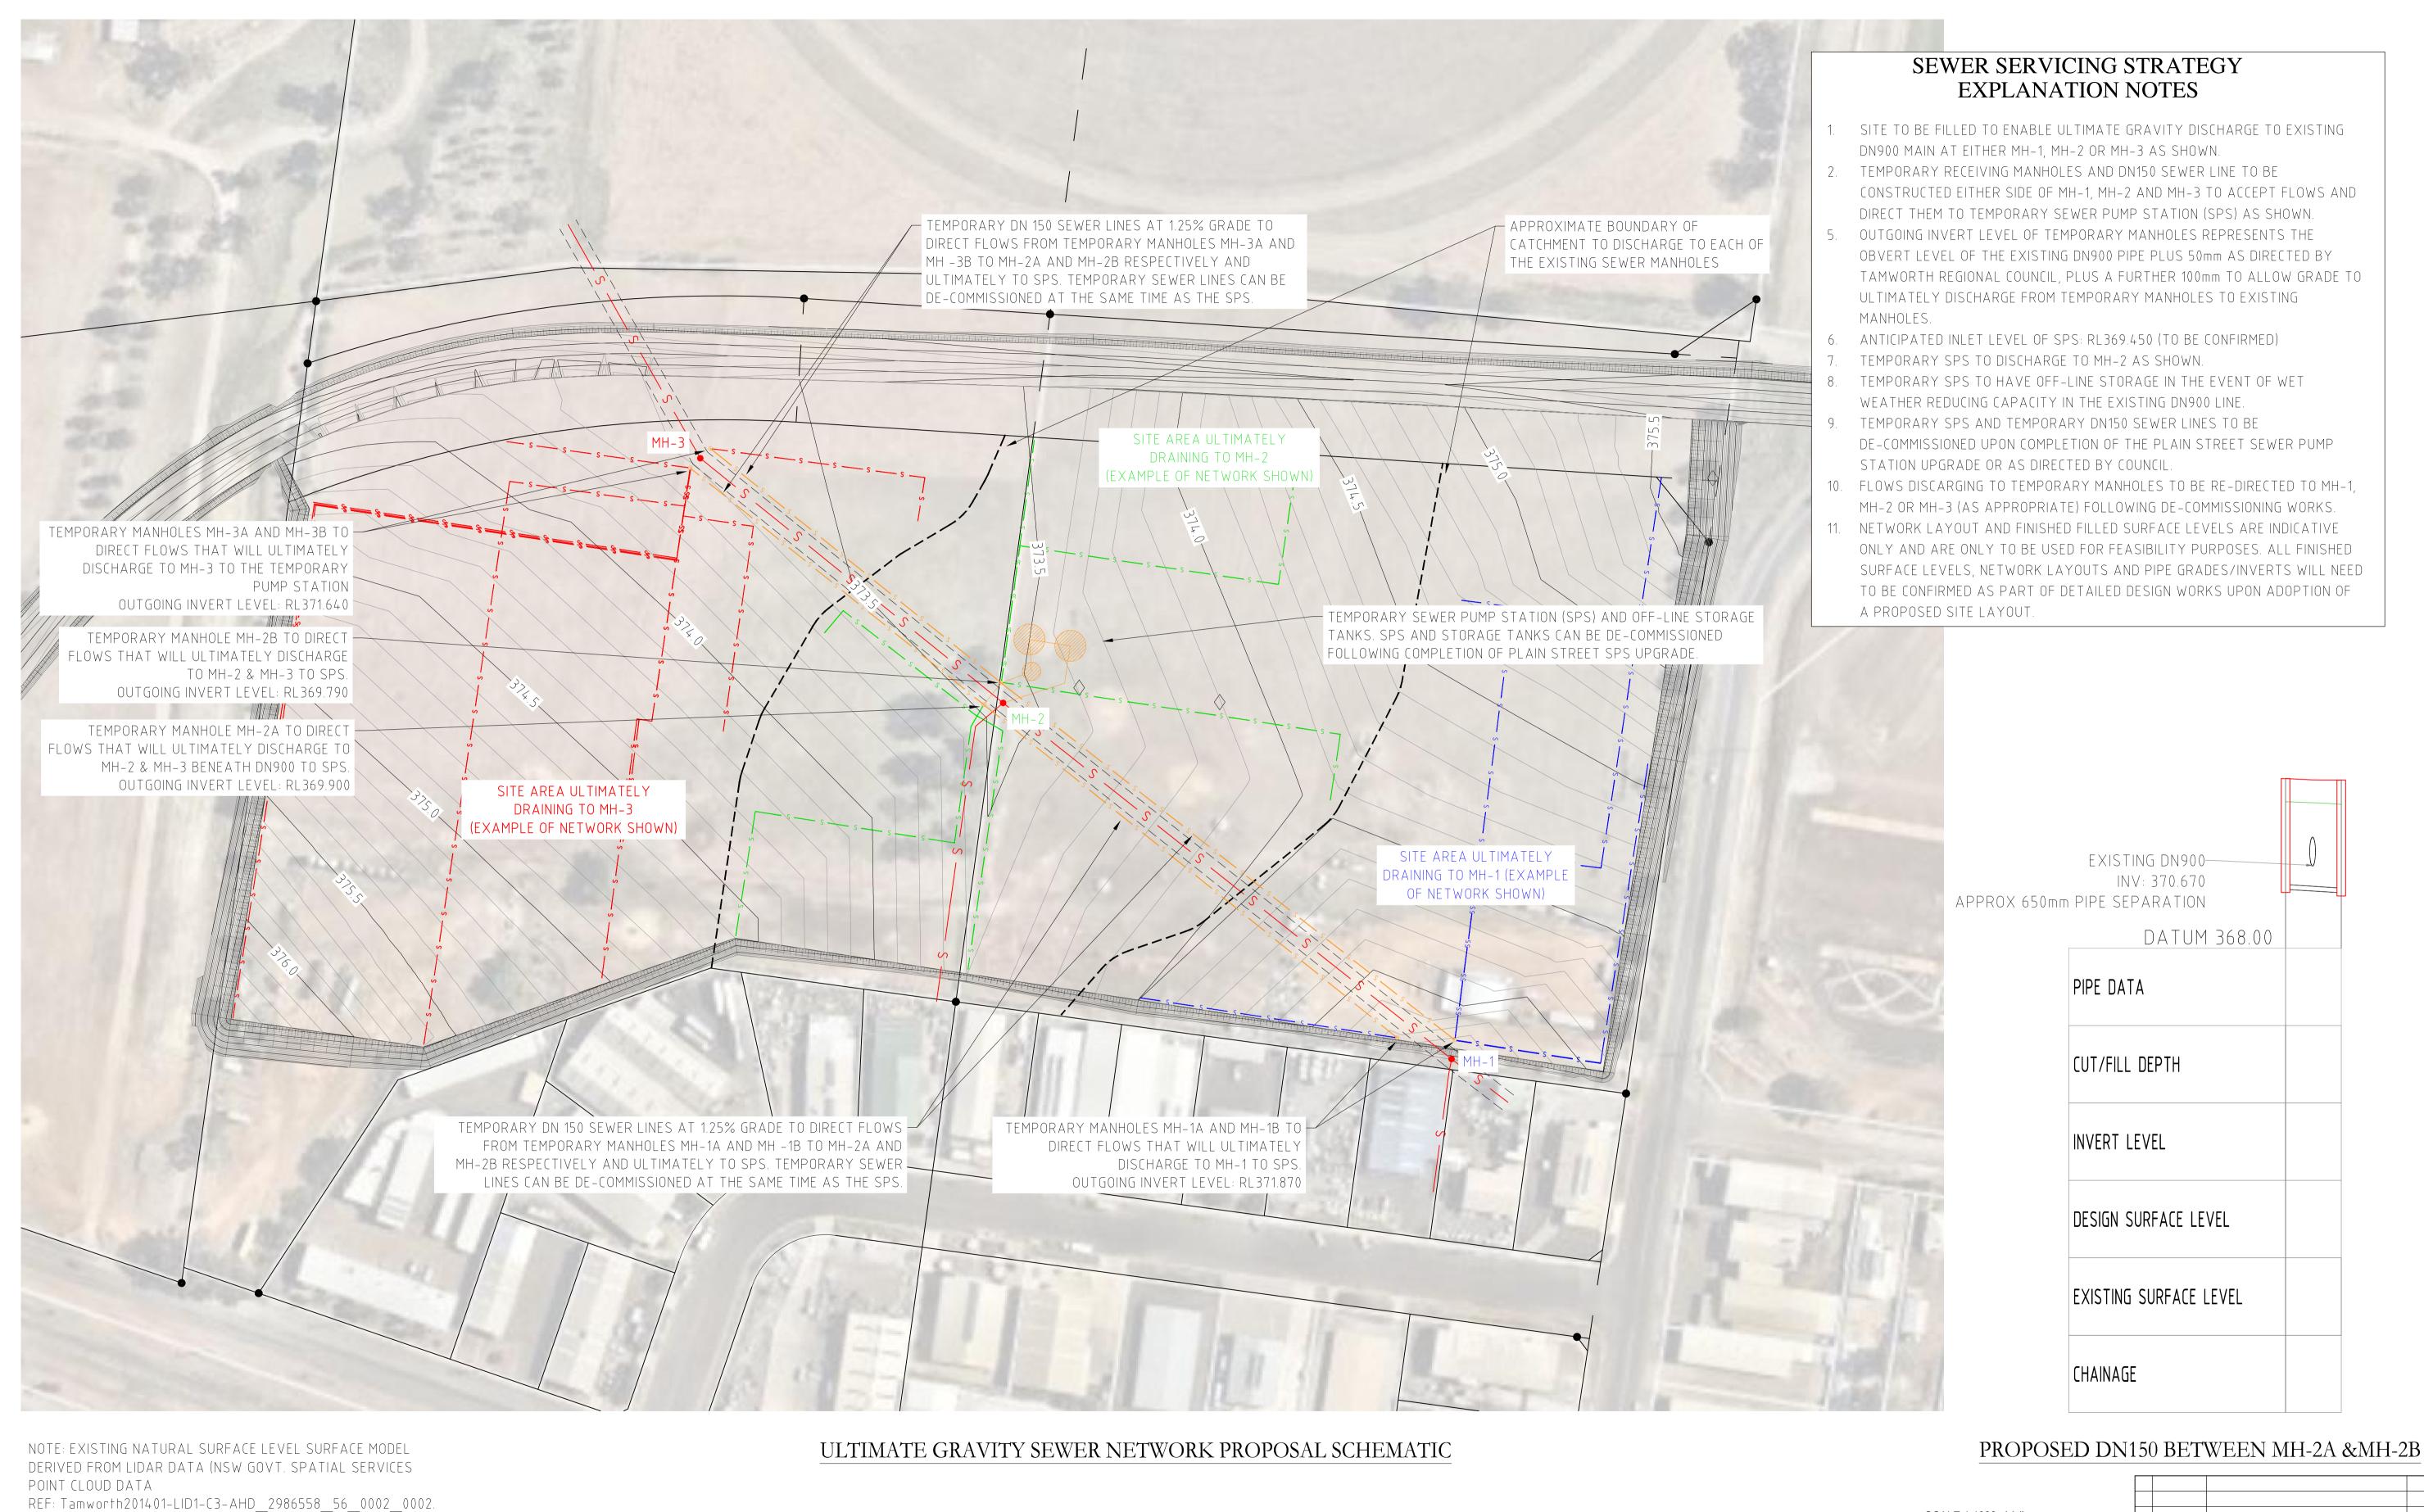

Drawing title -PRELIMINARY SEWER NETWORK LAYOUT AND SPS LOCATION

SEWER SERVICING STRATEGY TAMINDA EMPLOYMENT LANDS

Client -ELTON CONSULTING PTY LTD

Site -

SCALE 1:2000 (A3) CONTOURS; MAJOR 0.5m, MINOR 0.1r